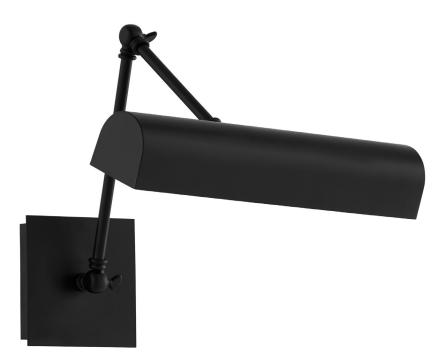

## 411-15-59

15" GOOSENECK Picture Light - Matte Black

| Project:      |  |
|---------------|--|
| Location:     |  |
| Fixture Type: |  |
| Catalog #:    |  |

| DETAILS    |             |
|------------|-------------|
| FINISH:    | Matte Black |
| MATERIALS: | Iron        |
| LOCATION:  | Damp Listed |
|            |             |

| DIMENSIONS |        |
|------------|--------|
| HEIGHT:    | 13.25" |
| WIDTH:     | 14.50" |
| EXTENSION: | 18.75" |
|            |        |
|            |        |
|            |        |

| LIGHT SOURCE      |                  |
|-------------------|------------------|
| NUMBER OF LIGHTS: | 2 Light          |
| SOCKET BASE:      | Medium Base Lamp |
| WATTAGE:          | 60 Watt          |

| MOUNTING           |                              |
|--------------------|------------------------------|
| MOUNTING LOCATION: | Wall Mounted                 |
| BACKPLATE:         | 4.75 W x 4.75 H x 1.00 Depth |

## **PRODUCT DETAILS:**

Illuminate your favorite piece of artwork or photograph with the 15" Gooseneck Picture Lights. Choose from options of aged brass or matte black for the perfect fit to your home's décor.